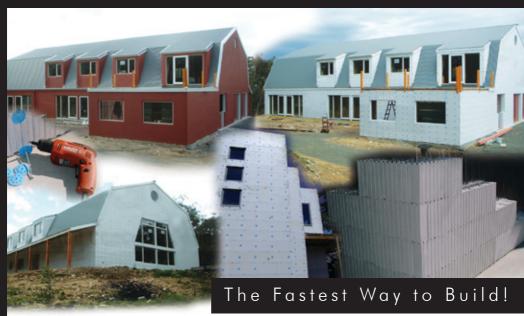

## Introducing ZEGO® Z-Board™ (EIFS) Building Systems

- Z-Board™ External Insulated Facade System (EIFS) Sheeting 50mm, 60mm, 100mm+
- ZEGO® uses only 100% flame retardant EPS
- Panel 300mm high, 2.8 per m<sup>2</sup> (Metric)
- 50mm Interlock & Intersect
- Multiple cost savings due to speed with less labor

- Patented Dovetail grooves
- Insulation ratings approximately R1.5 per 50mm
- Sound Transmission (STC) 55+
- Cyclone rated to Cat 4 or 70m per sec (252kmh)
- Termite, rodent & mildew resistant
- Easier material handling in windy conditions

Watch a demonstration video on our website

Australia Wide Ph 1300 13 ZEGO (1300 13 9346) World Wide Ph +612 9651 2277 Fx +612 9651 2477 www.zego.com.au

ZEGO® ...It's ZEE GO!!!!