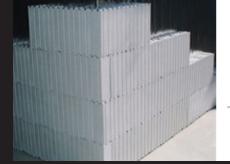

## Introducing ZEGO® Z-Board™ (EIFS) Building Systems

- Z-Board™ External Insulated Facade System (EIFS) Sheeting 50mm, 60mm, 100mm+
- ZEGO® uses only 100% flame retardant EPS
- Panel 300mm high, 2.8 per m<sup>2</sup> (Metric)
- 50mm Interlock & Intersect
- Multiple cost savings due to speed with less labor

- Patented Dovetail grooves
- Insulation ratings approximately R1.5 per 50mm
- Sound Transmission (STC) 55+
- Cyclone rated to Cat 4 or 70m per sec (252kmh)
- Termite, rodent & mildew resistant
- Easier material handling in windy conditions